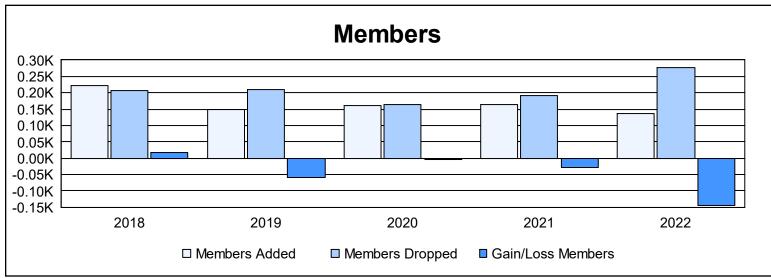

District 201Q4 As of June 2022 Cumulative

| Year      | New<br>Clubs | Dropped<br>Clubs | Gain/<br>Loss<br>Clubs | New<br>Members | Charter<br>Members | Reinstate<br>Members | Transfer<br>Members | Total<br>Member<br>Added | Total<br>Members<br>Dropped | Gain/<br>Loss<br>Members |
|-----------|--------------|------------------|------------------------|----------------|--------------------|----------------------|---------------------|--------------------------|-----------------------------|--------------------------|
| 2017-2018 | 0            | 0                | 0                      | 198            | 2                  | 4                    | 18                  | 222                      | 206                         | 16                       |
| 2018-2019 | 0            | 0                | 0                      | 119            | 5                  | 5                    | 21                  | 150                      | 210                         | -60                      |
| 2019-2020 | 0            | 0                | 0                      | 122            | 6                  | 4                    | 28                  | 160                      | 164                         | -4                       |
| 2020-2021 | 1            | 0                | 1                      | 123            | 18                 | 4                    | 19                  | 164                      | 191                         | -27                      |
| 2021-2022 | 0            | 2                | -2                     | 98             | 3                  | 12                   | 22                  | 135                      | 278                         | -143                     |
| Average   | 0            | 0                | 0                      | 132            | 7                  | 6                    | 22                  | 166                      | 210                         | -44                      |