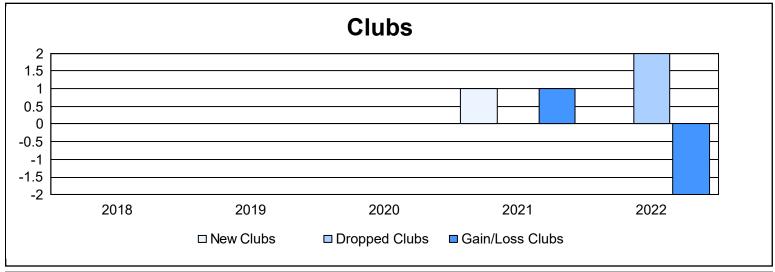

District 201Q4 As of June 2022 Cumulative

| Year      | New<br>Clubs | Dropped<br>Clubs | Gain/<br>Loss<br>Clubs | New<br>Members | Charter<br>Members | Reinstate<br>Members | Transfer<br>Members | Total<br>Member<br>Added | Total<br>Members<br>Dropped | Gain/<br>Loss<br>Members |
|-----------|--------------|------------------|------------------------|----------------|--------------------|----------------------|---------------------|--------------------------|-----------------------------|--------------------------|
| 2017-2018 | 0            | 0                | 0                      | 198            | 2                  | 4                    | 18                  | 222                      | 206                         | 16                       |
| 2018-2019 | 0            | 0                | 0                      | 119            | 5                  | 5                    | 21                  | 150                      | 210                         | -60                      |
| 2019-2020 | 0            | 0                | 0                      | 122            | 6                  | 4                    | 28                  | 160                      | 164                         | -4                       |
| 2020-2021 | 1            | 0                | 1                      | 123            | 18                 | 4                    | 19                  | 164                      | 191                         | -27                      |
| 2021-2022 | 0            | 2                | -2                     | 98             | 3                  | 12                   | 22                  | 135                      | 278                         | -143                     |
| Average   | 0            | 0                | 0                      | 132            | 7                  | 6                    | 22                  | 166                      | 210                         | -44                      |